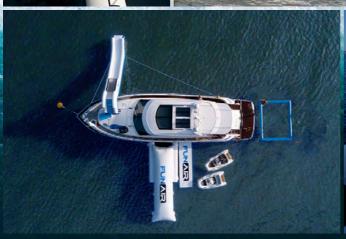

Our pool fillers can create a usable lounging space and prevent guests from falling into an empty pool

Our inflatable Jet Ski Docks and Personal Watercraft (PWC) Docks give your yacht a safe place to organise and secure your toys without the need of a drift line. All our superyacht docking solutions protect your guests, the yacht and your yacht toys. We offer simple QuickShip docks that can be delivered in a matter of days, and fully bespoke docking solutions as big or as small as you need.

All our inflatable docks for yachts can be custom designed to fit your transom. Our docks can accommodate any type of water toy including sailboats, eFoils, wake boards, tenders, ribs and even sea planes and submarines. Convertible superyacht docks come with custom inserts that are interchangeable for your powered water toys like Seabobs or Jet Skis, and other FunAir inflatables like a Sea Pool, or a Work Platform to give additional space behind your yacht.