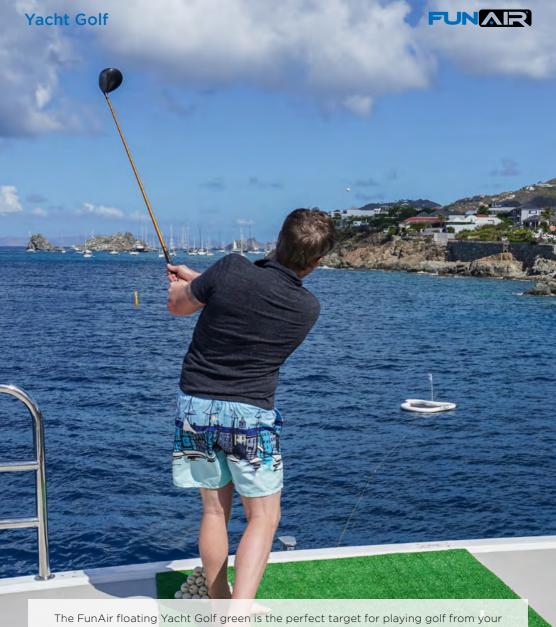

The FunAir floating Yacht Golf green is the perfect target for playing golf from your superyacht. It's a great way to keep your skills sharp and have friendly competitions between guests. Yacht Golf comes with a genuine golf pole and flag and the greens can be designed in the shape of famous greens from around the world.

Have fun shooting at multiple greens anchored at various distances while using the marine friendly Albus Golf ECOBIOBALL. These eco friendly golf balls are made from fish food and will dissolve completely in just a few days.

#### A Good Time is Par for the Course