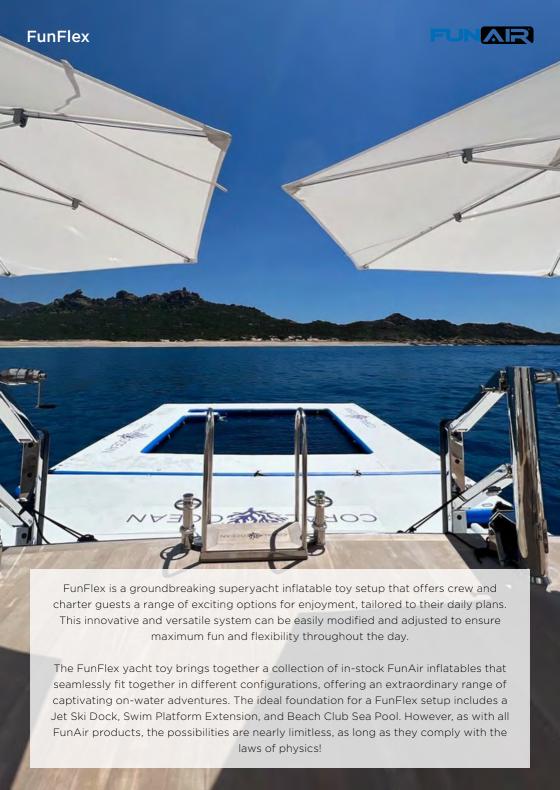

## Flexing into the Fun

# Why Choose a FunAir FunFlex

FunFlex can be set up in any order, in any arrangement, in any number of ways

Choose a FunFlex Swim Platform Extension to create a vast on-water area with a relaxed, beach club vibe

The FunFlex Toy Dock is a convenient landing space for guests to jump on their preferred water toy

FunFlex can be set up in minutes. Once installed, it guarantees hours of entertainment for your guests