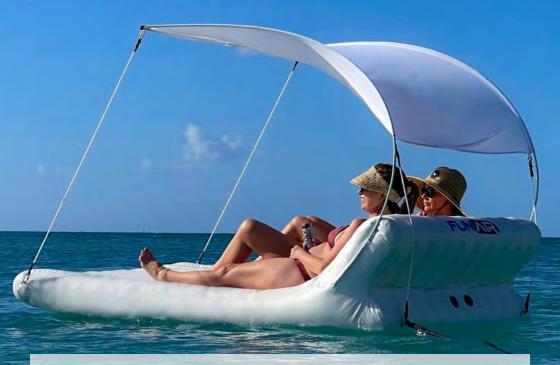

FunAir's innovative inflatable chaise loungers and chairs make beach days opulent and comfortable. Fast and easy to deploy, a full beach set up can be transported on just one tender trip to the beach and stored with minimal space requirements.

Soft, luxurious lounger covers, sold separately, can be customised to match the yacht's livery. The covers also protect the loungers from spills and can be easily laundered ready for the next excursion.

The Beach Collection includes the new Floating Shaded Lounger with modular hub that allows you to connect three together to make the Floating Shaded Island. We also stock the single and double Wave Lounger and Wave Chair, our original Beach Loungers and the Day Bed.

### Lounge Around All Day

# Why Choose a FunAir Lounger

Optional velcro around the edges allows for custom logo covers to attach and stay in place

FunAir Loungers are ergonomically designed so you can enjoy your mojito without spilling a drop