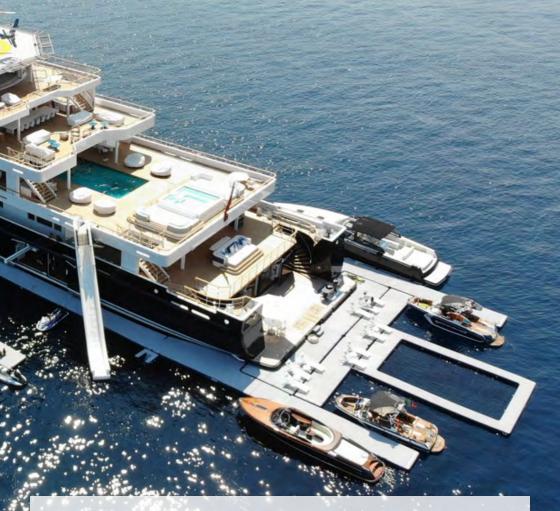

Our pool fillers can create a usable lounging space and prevent guests from falling into an empty pool

Our inflatable Jet Ski Docks and Personal Watercraft (PWC) Docks give your yacht a safe place to organise and secure your toys without the need of a drift line. All our superyacht docking solutions protect your guests, the yacht and your yacht toys. We offer simple QuickShip docks that can be delivered in a matter of days, and fully bespoke docking solutions as big or as small as you need.

All our inflatable docks for yachts can be custom designed to fit your transom. Our docks can accommodate any type of water toy including sailboats, eFoils, wake boards, tenders, ribs and even sea planes and submarines. Convertible superyacht docks come with custom inserts that are interchangeable for your powered water toys like Seabobs or Jet Skis, and other FunAir inflatables like a Sea Pool, or a Work Platform to give additional space behind your yacht.

#### Park it Here