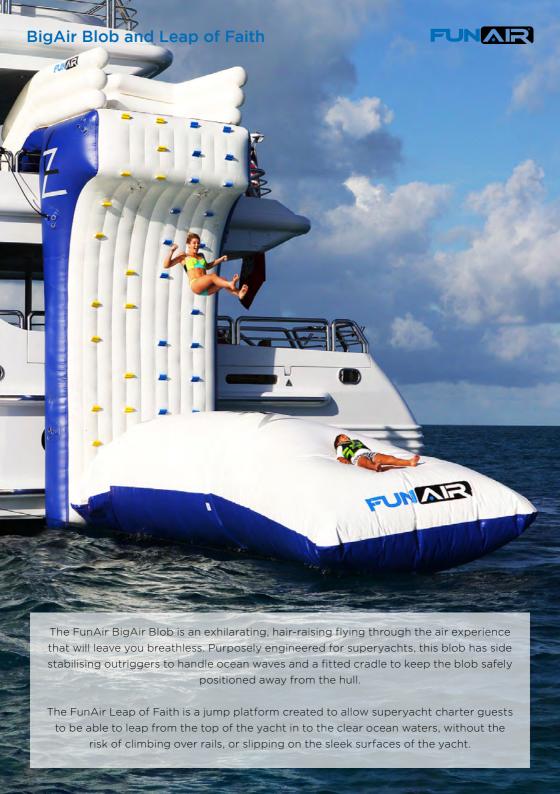

## Why Choose a FunAir BigAir Blob and Leap of Faith

The Leap of Faith has a non slip surface so guests can get ready to jump into the sea below from a firm and stable foot hold

Our easy to climb stairs have hand rails that allow guests or crew to access the Leap of Faith and make their jump much more safely

Our unique stabilising outriggers help to keep the BigAir Blob from rolling in the ocean swell

A fitted cradle holds the Blob perpendicular to your yacht and adjusts to position the fun away from the hull