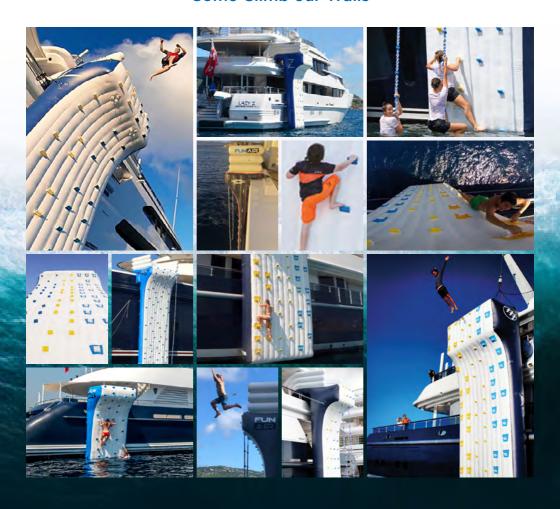

#### Come Climb our Walls

Everything you need is included

**CLICK TO FIND OUT MORE** 

**CLICK TO MAKE AN ENQUIRY** 

FunAir was first to market with custom designed inflatable climbing walls for superyachts, and has fitted out more yachts than any other company in the industry. You can choose between water entry or deck entry for your inflatable rock climbing wall, or work with our team on a solution that fits your exact requirements.

Our climbing walls come with comfort grip handholds and climbing ropes and optional auto-belay connections for advanced safety. The deck entry climbing walls also have a jumping platform with non-slip material to give guests a safer way to jump off the boat without needing to climb over the rail. Each climbing wall includes a RapidFlate blower (when appropriate) and a FunAir electric pump.