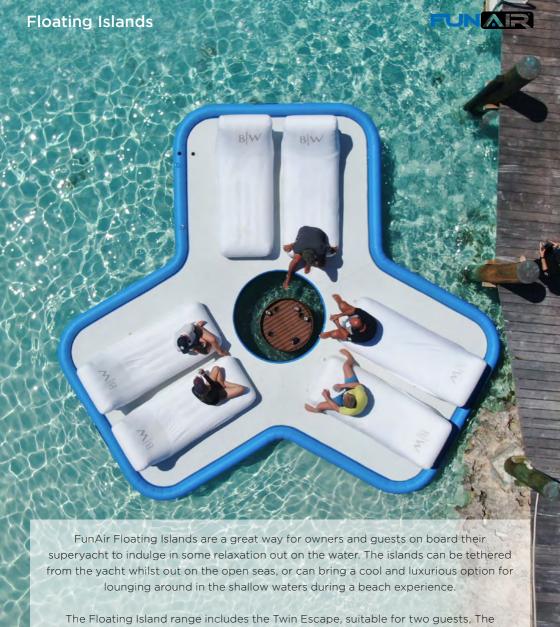

Floating Island and Floating Oasis which can each seat 6-8 guests, and the Splash Island, perfect for relaxing on the ocean or for use as a diving platform.

Those who want to relax on the water but keep out of the sun can choose the Shaded Oasis, an exciting collaboration with yachting canopy specialist Deck Tent, or the Shaded Island which connects three Floating Shaded Loungers and incorporates a netted splash pool.

## Why Choose a FunAir Floating Island

The floors on our Floating Islands are engineered to be incredibly stable for guests when relaxing on the water

The netted splash areas allow guests to cool off quickly and easily while keeping ocean critters away

Comfortable back bumpers, detachable loungers and bolsters allow guests to lean back and relax

Floating Islands can also be tethered in shallow waters on beach days giving guests an additional on water seating area