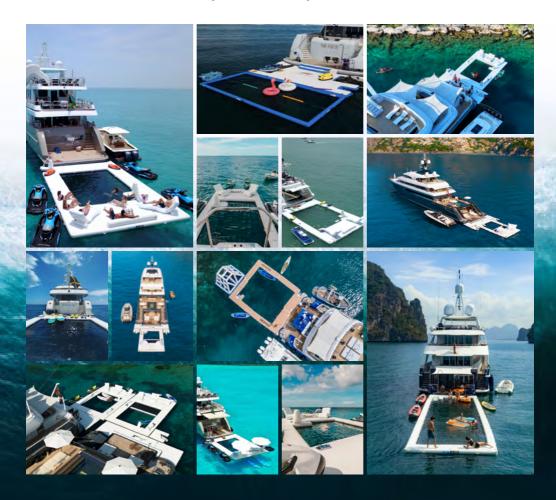

From our iconic Beach Club Sea Pool with stable decking and inflatable Chaise Loungers for the ultimate poolside experience, to lightweight Lagoon Pools that take just a couple of minutes to inflate, we have options to suit everyone.

# Why Choose a FunAir Sea Pool

We stock various types of netting to help keep even the smallest sea critters at bay

Our patented SeaStairs truly innovate how people get in and out of our yacht pools

Our swimmer assist grab handles give security to those less confident in the water