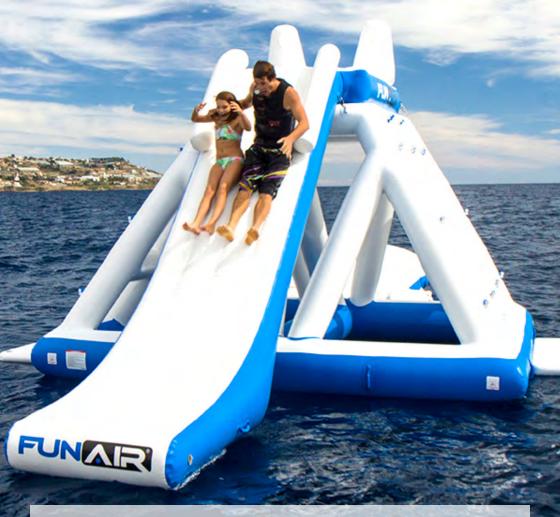

#### **Custom and QuickShip**

Custom superyacht inflatables is what we do, but we also have in-stock options for those last-minute charter requests.

Inflatable Yacht Slides are a specialty of FunAir. We offer fully customised slides and in-stock slides through our QuickShip Program that can be shipped globally in just a few days.

We offer custom sizes, colours, logos, and designs, built to exact superyacht specifications and ensuring your yacht slide integrates seamlessly. Our slides in our QuickShip Program are built to fit most mid-range yachts and can be shipped globally in just a few days for those last-minute charter requests.

Our designs include Bow Mount, Curved, Riser, Self Lifting, Hanger, Hanger Extreme, Flume and Stern slides.

# Why Choose a FunAir Inflatable Yacht Slide

Designed to fit your

Safer for Guests

Safer for Crew

Faster Inflation

Fold Tighter & Lighter

Easier to Clean

Minimal Storage