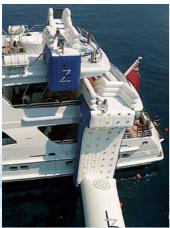

## Why Choose a FunAir BigAir Blob and Leap of Faith

The Leap of Faith has a non slip surface so guests can get ready to jump into the sea below from a firm and stable foot hold

Our easy to climb stairs have hand rails that allow guests or crew to access the Leap of Faith and make their jump much more safely

Our unique stabilising outriggers help to keep the BigAir Blob from rolling in the ocean swell

A fitted cradle holds the Blob perpendicular to your yacht and adjusts to position the fun away from the hull