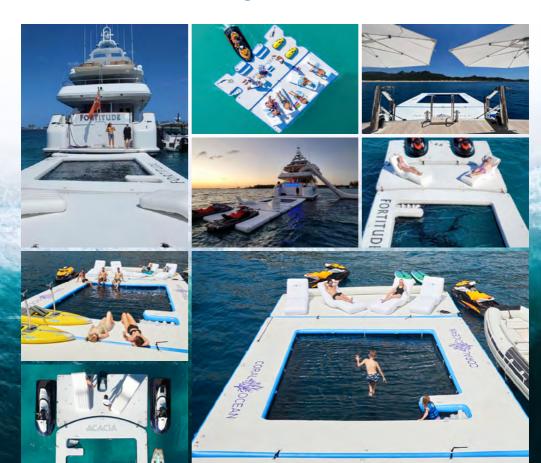

## Flexing into the Fun

# Why Choose a FunAir FunFlex

FunFlex can be set up in any order, in any arrangement, in any number of ways

Choose a FunFlex Swim Platform Extension to create a vast on-water area with a relaxed, beach club vibe

The FunFlex Toy Dock is a convenient landing space for guests to jump on their preferred water toy

FunFlex can be set up in minutes. Once installed, it guarantees hours of entertainment for your guests