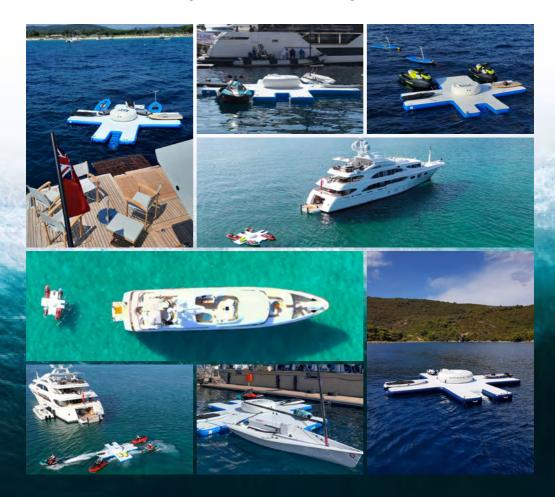

Water Entry Climbing Walls feature an inflatable bolster to change the wall pitch

The FunAir Toy Island is a multipurpose yacht inflatable that can attach to your superyacht as an extension of the swim platform, or be tethered to trail behind.

Designed to dock a variety of water crafts away from the yacht so that multiple activities can happen at the same time, it can also be tethered from a secluded beach or jetty and used to securely dock water crafts during beach days. It also makes a fantastic diving platform where guests can receive instruction, put on equipment, and rest between dives.

This stable platform places the toys where the guests are and provides a central seat so owners and their family can receive an equipment safety briefing from the crew, take a moment to rest between activities, sit down to swap safety gear, add flippers or wait for other guests.

The Toy Island has the capacity to hold a combination of items including four jet skis or sailing dinghies, two SeaBobs, two eFoils, a Jet Surf or SUP's and several guests. The solution is fully customisable to the client's toy compliment and yacht livery.