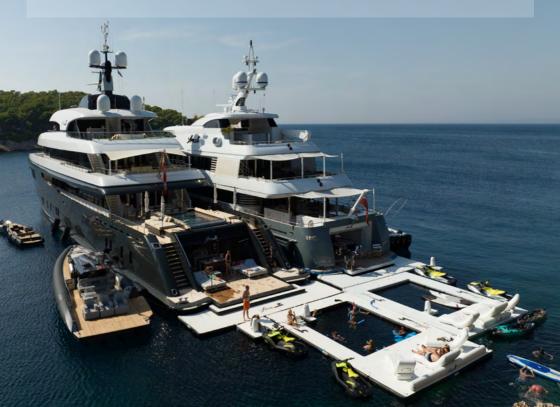

Water Entry Climbing Walls feature an inflatable bolster to change the wall pitch

The FunAir Toy Island is a multipurpose yacht inflatable that can attach to your superyacht as an extension of the swim platform, or be tethered to trail behind.

Designed to dock a variety of water crafts away from the yacht so that multiple activities can happen at the same time, it can also be tethered from a secluded beach or jetty and used to securely dock water crafts during beach days. It also makes a fantastic diving platform where guests can receive instruction, put on equipment, and rest between dives.

This stable platform places the toys where the guests are and provides a central seat so owners and their family can receive an equipment safety briefing from the crew, take a moment to rest between activities, sit down to swap safety gear, add flippers or wait for other guests.

The Toy Island has the capacity to hold a combination of items including four jet skis or sailing dinghies, two SeaBobs, two eFoils, a Jet Surf or SUP's and several guests. The solution is fully customisable to the client's toy compliment and yacht livery.