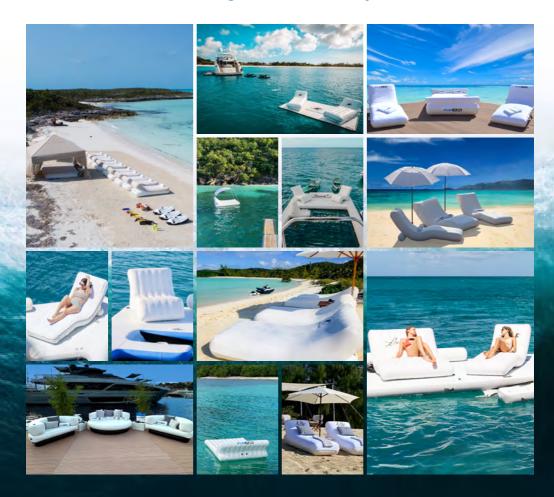

Floating Island and Floating Oasis which can each seat 6-8 guests, and the Splash Island, perfect for relaxing on the ocean or for use as a diving platform.

Those who want to relax on the water but keep out of the sun can choose the Shaded Oasis, an exciting collaboration with yachting canopy specialist Deck Tent, or the Shaded Island which connects three Floating Shaded Loungers and incorporates a netted splash pool.

### Spend a Day on Paradise

## Why Choose a FunAir Floating Island

The floors on our Floating Islands are engineered to be incredibly stable for guests when relaxing on the water

The netted splash areas allow guests to cool off quickly and easily while keeping ocean critters away

Comfortable back bumpers, detachable loungers and bolsters allow guests to lean back and relax

Floating Islands can also be tethered in shallow waters on beach days giving guests an additional on water seating area

FunAir's innovative inflatable chaise loungers and chairs make beach days opulent and comfortable. Fast and easy to deploy, a full beach set up can be transported on just one tender trip to the beach and stored with minimal space requirements.