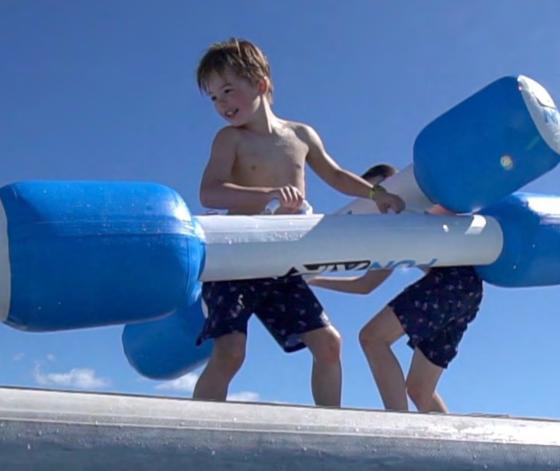

The FunAir Inflatable Water Joust is perfect for all the family. Host the ultimate guest (or crew) competitions on every superyacht charter whether you are out at sea, or having a beach day. Yacht Joust has a non slip surface and easy steps up to the balance beam.

Proclaim dominance by knocking your opponent into the water and off the suspended Yacht Joust beam. Each Joust comes with two light weight poles that have comfort grip handles, making this game friendly for all gladiators, no matter how big or small.

## Ready. Set. Joust.

## Why Choose FunAir Water Joust

Access is simple for this water joust with well-placed handles, easy climb steps, and beach entry netting

Non-slip material is used on the steps and Joust beam for greater traction during competition time

We've added comfort grip handles on every joust pole so little hands are not at a disadvantage

Each Joust comes with two Joust poles, an electric pump, storage wrap, lines and a repair kit, just in case