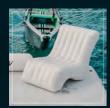

FunAir's innovative inflatable chaise loungers and chairs make beach days opulent and comfortable. Fast and easy to deploy, a full beach set up can be transported on just one tender trip to the beach and stored with minimal space requirements.

Soft, luxurious lounger covers, sold separately, can be customised to match the yacht's livery. The covers also protect the loungers from spills and can be easily laundered ready for the next excursion.

The Beach Collection includes the new Floating Shaded Lounger with modular hub that allows you to connect three together to make the Floating Shaded Island. We also stock the single and double Wave Lounger and Wave Chair, our original Beach Loungers and the Day Bed.

# Why Choose a FunAir Lounger

Optional velcro around the edges allows for custom logo covers to attach and stay in place

FunAir Loungers are ergonomically designed so you can enjoy your mojito without spilling a drop

D Rings allow you to anchor loungers into the sand on the beach, or secure to a Floating Island or Sea Pool

All FunAir Loungers pack small so crew can fit a full beach day set up into one tender ride to shore