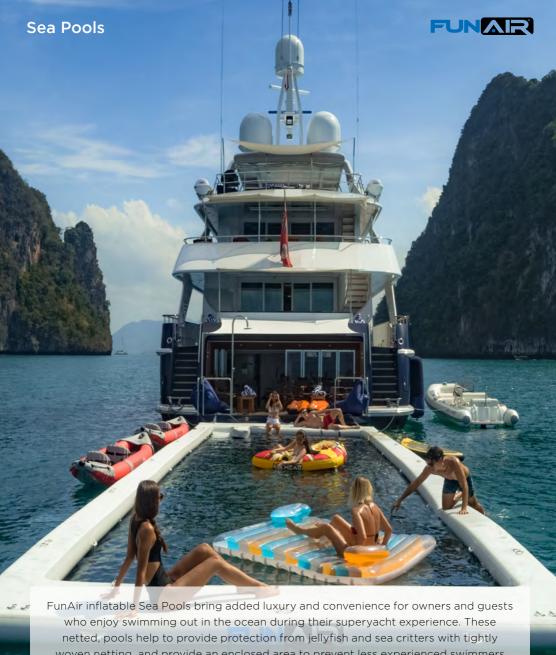

Patented SeaStairs™ make getting on and off the island from the water simple and elegant

woven netting, and provide an enclosed area to prevent less experienced swimmers from floating away in the current.

From our iconic Beach Club Sea Pool with stable decking and inflatable Chaise Loungers for the ultimate poolside experience, to lightweight Lagoon Pools that take just a couple of minutes to inflate, we have options to suit everyone.