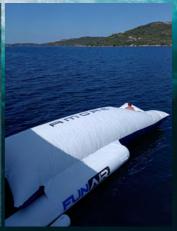

#### **Catch Some Serious Air**

## Why Choose a FunAir BigAir Blob and Leap of Faith

The Leap of Faith has a non slip surface so guests can get ready to jump into the sea below from a firm and stable foot hold

Our easy to climb stairs have hand rails that allow guests or crew to access the Leap of Faith and make their jump much more safely

Our unique stabilising outriggers help to keep the BigAir Blob from rolling in the ocean swell

A fitted cradle holds the Blob perpendicular to your yacht and adjusts to position the fun away from the hull