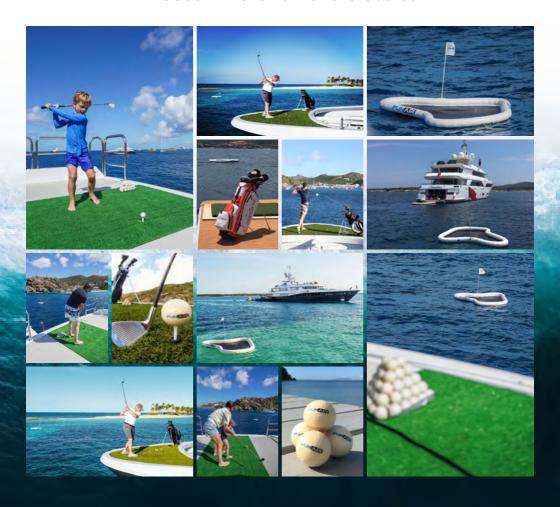

The FunAir floating Yacht Golf green is the perfect target for playing golf from your superyacht. It's a great way to keep your skills sharp and have friendly competitions between guests. Yacht Golf comes with a genuine golf pole and flag and the greens can be designed in the shape of famous greens from around the world.

Have fun shooting at multiple greens anchored at various distances while using the marine friendly Albus Golf ECOBIOBALL. These eco friendly golf balls are made from fish food and will dissolve completely in just a few days.

# Why Choose FunAir Yacht Golf

We use quick dry netting to catch your marine safe golf balls so you can prove you got that hole in one

A standard size flagpole and golf flag is supplied with each green. The flag can be customised with your yachts logo

Stainless steel D rings are included so you can tether your Yacht Golf green or anchor them from the beach

Eco friendly Ecobioball golf balls are made from fish food and will dissolve completely in just a few days