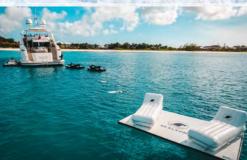

Water Entry Climbing Walls feature an inflatable bolster to change the wall pitch

The FunAir Toy Island is a multipurpose yacht inflatable that can attach to your superyacht as an extension of the swim platform, or be tethered to trail behind.

Designed to dock a variety of water crafts away from the yacht so that multiple activities can happen at the same time, it can also be tethered from a secluded beach or jetty and used to securely dock water crafts during beach days. It also makes a fantastic diving platform where guests can receive instruction, put on equipment, and rest between dives.

This stable platform places the toys where the guests are and provides a central seat so owners and their family can receive an equipment safety briefing from the crew, take a moment to rest between activities, sit down to swap safety gear, add flippers or wait for other guests.

The Toy Island has the capacity to hold a combination of items including four jet skis or sailing dinghies, two SeaBobs, two eFoils, a Jet Surf or SUP's and several guests. The solution is fully customisable to the client's toy compliment and yacht livery.