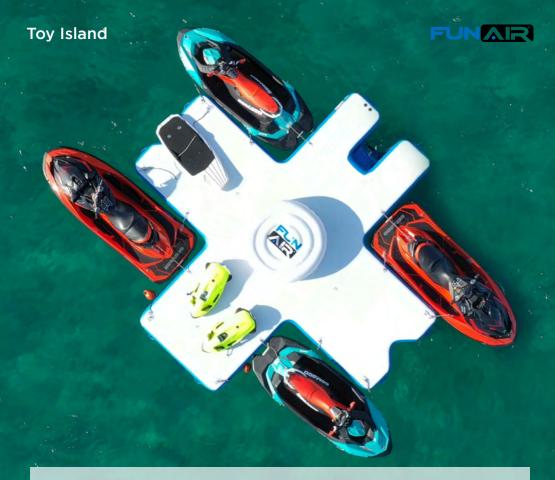

Water Entry Climbing Walls feature an inflatable bolster to change the wall pitch

The FunAir Toy Island is a multipurpose yacht inflatable that can attach to your superyacht as an extension of the swim platform, or be tethered to trail behind.

Designed to dock a variety of water crafts away from the yacht so that multiple activities can happen at the same time, it can also be tethered from a secluded beach or jetty and used to securely dock water crafts during beach days. It also makes a fantastic diving platform where guests can receive instruction, put on equipment, and rest between dives.

This stable platform places the toys where the guests are and provides a central seat so owners and their family can receive an equipment safety briefing from the crew, take a moment to rest between activities, sit down to swap safety gear, add flippers or wait for other guests.

The Toy Island has the capacity to hold a combination of items including four jet skis or sailing dinghies, two SeaBobs, two eFoils, a Jet Surf or SUP's and several guests. The solution is fully customisable to the client's toy compliment and yacht livery.