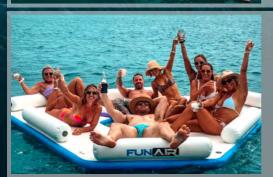

Floating Island and Floating Oasis which can each seat 6-8 guests, and the Splash Island, perfect for relaxing on the ocean or for use as a diving platform.

Those who want to relax on the water but keep out of the sun can choose the Shaded Oasis, an exciting collaboration with yachting canopy specialist Deck Tent, or the Shaded Island which connects three Floating Shaded Loungers and incorporates a netted splash pool.

## Why Choose a FunAir Floating Island

The floors on our Floating Islands are engineered to be incredibly stable for guests when relaxing on the water

The netted splash areas allow guests to cool off quickly and easily while keeping ocean critters away

Comfortable back bumpers, detachable loungers and bolsters allow guests to lean back and relax

Floating Islands can also be tethered in shallow waters on beach days giving guests an additional on water seating area