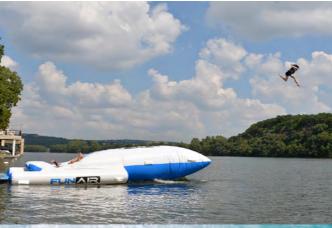

#### **Catch Some Serious Air**

## Why Choose a FunAir BigAir Blob and Leap of Faith

The Leap of Faith has a non slip surface so guests can get ready to jump into the sea below from a firm and stable foot hold

Our easy to climb stairs have hand rails that allow guests or crew to access the Leap of Faith and make their jump much more safely

Our unique stabilising outriggers help to keep the BigAir Blob from rolling in the ocean swell

A fitted cradle holds the Blob perpendicular to your yacht and adjusts to position the fun away from the hull