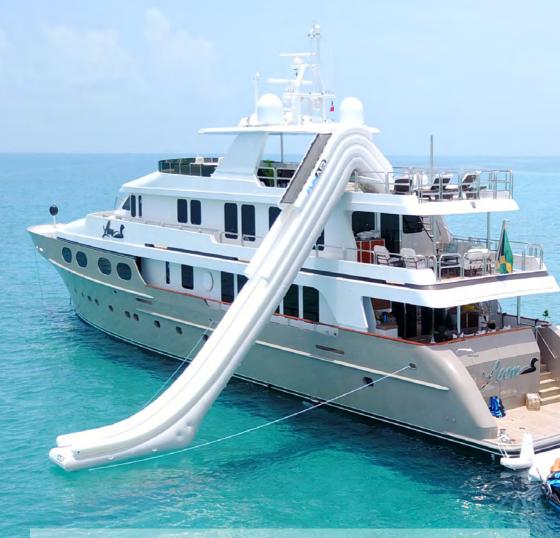

#### **Custom and QuickShip**

Custom superyacht inflatables is what we do, but we also have in-stock options for those last-minute charter requests.

Inflatable Yacht Slides are a specialty of FunAir. We offer fully customised slides and in-stock slides through our QuickShip Program that can be shipped globally in just a few days.

We offer custom sizes, colours, logos, and designs, built to exact superyacht specifications and ensuring your yacht slide integrates seamlessly. Our slides in our QuickShip Program are built to fit most mid-range yachts and can be shipped globally in just a few days for those last-minute charter requests.

Our designs include Bow Mount, Curved, Riser, Self Lifting, Hanger, Hanger Extreme, Flume and Stern slides.