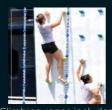

Everything you need is included

**CLICK TO FIND OUT MORE** 

**CLICK TO MAKE AN ENQUIRY** 

FunAir was first to market with custom designed inflatable climbing walls for superyachts, and has fitted out more yachts than any other company in the industry. You can choose between water entry or deck entry for your inflatable rock climbing wall, or work with our team on a solution that fits your exact requirements.

Our climbing walls come with comfort grip handholds and climbing ropes and optional auto-belay connections for advanced safety. The deck entry climbing walls also have a jumping platform with non-slip material to give guests a safer way to jump off the boat without needing to climb over the rail. Each climbing wall includes a RapidFlate blower (when appropriate) and a FunAir electric pump.

Our designs include Over The Rail and Water Entry.