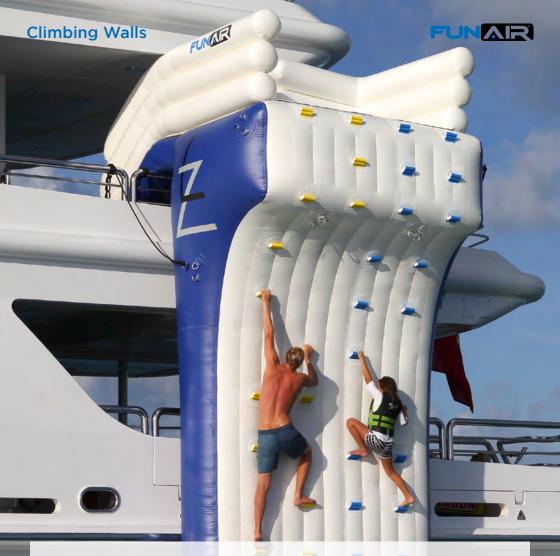

Everything you need is included

**CLICK TO FIND OUT MORE** 

**CLICK TO MAKE AN ENQUIRY** 

FunAir was first to market with custom designed inflatable climbing walls for superyachts, and has fitted out more yachts than any other company in the industry. You can choose between water entry or deck entry for your inflatable rock climbing wall, or work with our team on a solution that fits your exact requirements.

Our climbing walls come with comfort grip handholds and climbing ropes and optional auto-belay connections for advanced safety. The deck entry climbing walls also have a jumping platform with non-slip material to give guests a safer way to jump off the boat without needing to climb over the rail. Each climbing wall includes a RapidFlate blower (when appropriate) and a FunAir electric pump.

Our designs include Over The Rail and Water Entry.