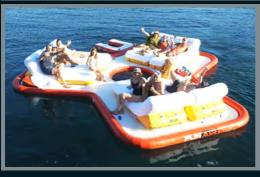

Floating Island and Floating Oasis which can each seat 6-8 guests, and the Splash Island, perfect for relaxing on the ocean or for use as a diving platform.

Those who want to relax on the water but keep out of the sun can choose the Shaded Oasis, an exciting collaboration with yachting canopy specialist Deck Tent, or the Shaded Island which connects three Floating Shaded Loungers and incorporates a netted splash pool.

## Why Choose a FunAir Floating Island

The floors on our Floating Islands are engineered to be incredibly stable for guests when relaxing on the water

The netted splash areas allow guests to cool off quickly and easily while keeping ocean critters away

Comfortable back bumpers, detachable loungers and bolsters allow guests to lean back and relax

Floating Islands can also be tethered in shallow waters on beach days giving guests an additional on water seating area