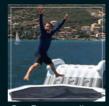

## Why Choose a FunAir BigAir Blob and Leap of Faith

The Leap of Faith has a non slip surface so guests can get ready to jump into the sea below from a firm and stable foot hold

Our easy to climb stairs have hand rails that allow guests or crew to access the Leap of Faith and make their jump much more safely

Our unique stabilising outriggers help to keep the BigAir Blob from rolling in the ocean swell

A fitted cradle holds the Blob perpendicular to your yacht and adjusts to position the fun away from the hull