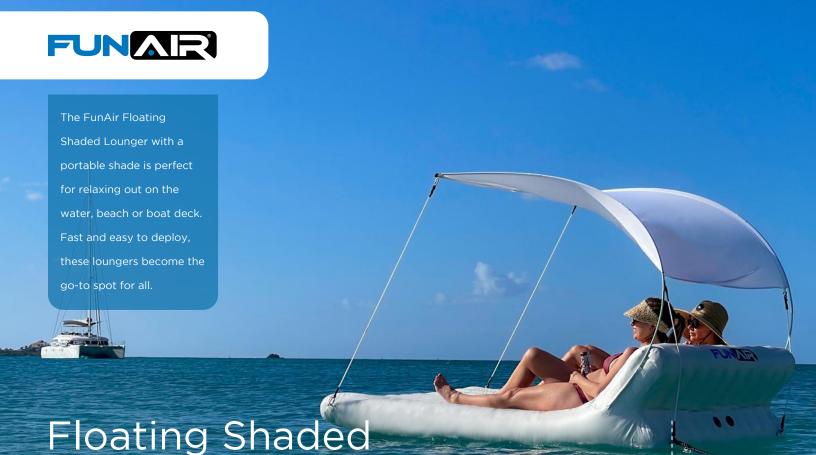

## **SHADE COMFORT DESIGN** A thin, cushy profile with a standard The shade is easily clipped on to the side and stabilized with fiberglass flat-raised back which rivals any tubes and 6 mm rope. non-inflatable lounge chairs. ATTACHMENT D **CUSTOM COVER RINGS READY**