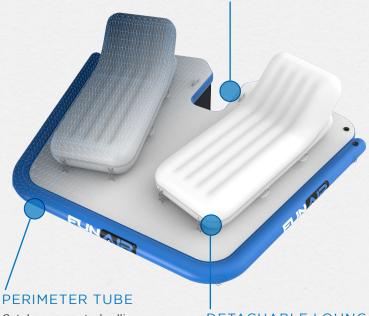

Patented SeaStairs™ (included) make getting on and off island from ocean waters simple and easy

Catches unwanted rolling items such as valuables

and beverages

# DETACHABLE LOUNGERS

Includes 2 lightweight ergonomically designed loungers that can be used on the yacht or beach