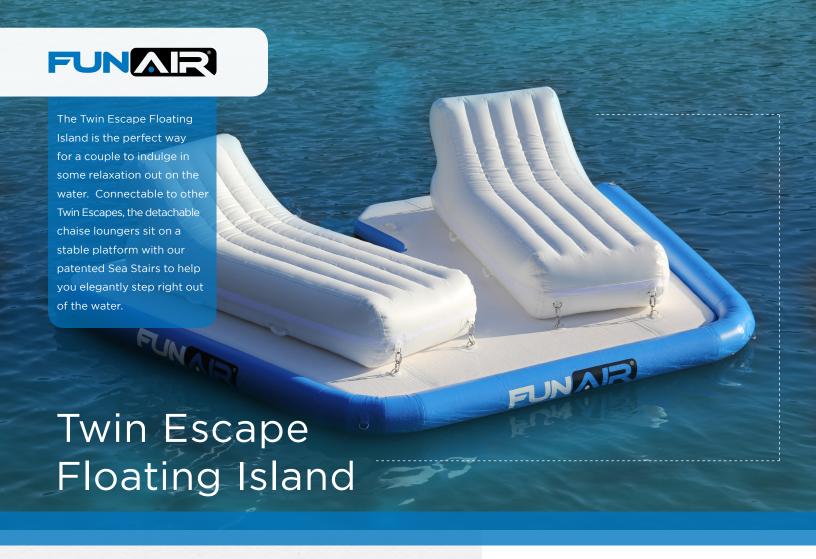

Patented SeaStairs™ (included) make getting on and off island from ocean waters simple and easy

Catches unwanted rolling items such as valuables

and beverages

# DETACHABLE LOUNGERS

Includes 2 lightweight ergonomically designed loungers that can be used on the yacht or beach